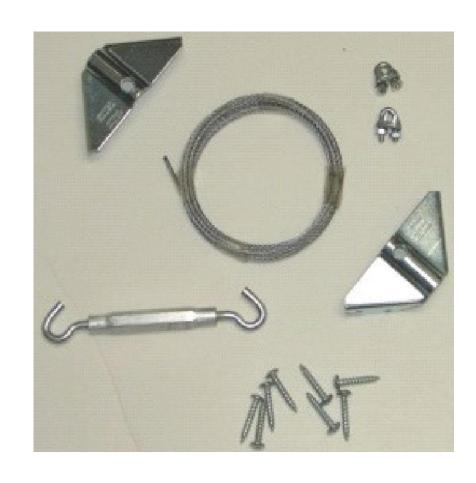

| CONTENTS                                       | QTY. |
|------------------------------------------------|------|
| CABLE - ∅ I/I6" BRAIDED x 96" LONG             | ı    |
| CORNER PLATE – DESIGN AS SHOWN                 | 2    |
| TURNBUCKLE - 1/4 X 7½", DESIGN AS SHOWN        |      |
| CABLE CLAMP - 1/16", USES 7mm (9/32") WRENCH   | 2    |
| HARDWARE PACK WITH 8 EACH #IOXI" RND HD SCREWS | l    |
| POLY BAG WITH PRINTED INSTRUCTIONS             |      |

## NOTES:

- I) ALL STEEL COMPONENTS ZINC PLATED HPC.
- 2) CENTER SECTION OF TURNBUCKLE IS BARE ALUMINUM.
- 3) SEE APPROVED SAMPLE FOR PRODUCT DETAILS.

## NOTES:

I. DIMENSIONS SHOWN ARE NOMINAL.

REVISED 2/05/2010, JDG

2. FINISH: ZINC PLATED, HPC; UNLESS OTHERWISE STATED. FASTENERS MUST BE HPC SEAL COATED.

D&D 420001 ANTI-SAG KIT