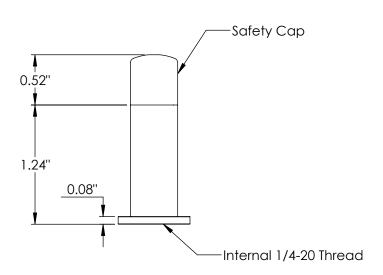

DATE: 10/09/06

MATERIAL: PLATED BRASS

SCALE: 1:1 FILE: DG-25-xxx c

## **GRIPLOCK SYSTEMS**

410 Palm Ave. Loft A18, Carpinteria, CA93013 Phone (805) 566-0064 Fax (805) 566-0065

PART NUMBER: DG-25-SAT

DESCRIPTION: Glider w/ Base Plate