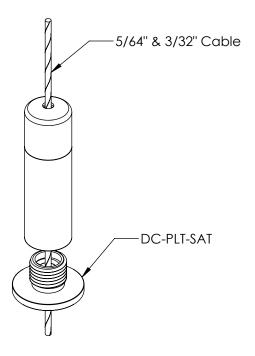

## **GRIPLOCK SYSTEMS**

410 Palm Ave. Loft A18, Carpinteria, CA93013 Phone (805) 566-0064 Fax (805) 566-0065

PART NUMBER: DG-25-SAT

DESCRIPTION: Glider w/ Base Plate