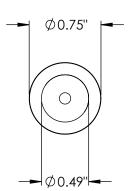

DATE: 10/09/06

MATERIAL: PLATED BRASS

SCALE: 1:1 FILE: DG-25-xxx c

## **GRIPLOCK SYSTEMS**

410 Palm Ave. Loft A18, Carpinteria, CA93013 Phone (805) 566-0064 Fax (805) 566-0065

PART NUMBER: DG-25-SAT

DESCRIPTION: Glider w/ Base Plate